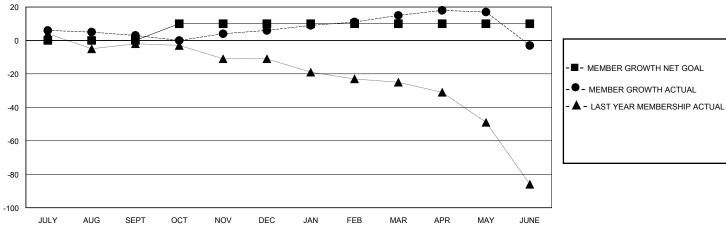

#### GOALS AND ACTUAL MEMBERS CUMULATIVE

| DROPPED CLUBS: 1 |     | 54 CLUBS OF 80 ADDED 1 OR MORE | GENDER DISTRIBUTION             |                |    |
|------------------|-----|--------------------------------|---------------------------------|----------------|----|
|                  |     | NEW MEMBERS                    | MALE                            | 1,492 (84.63%) |    |
|                  |     | 1                              | FEMALE                          | 271 (15.37%)   |    |
| DROPPED MEMBERS  |     |                                |                                 |                |    |
| DECEASED         | 17  | CLICK HERE FOR CUMULATIVE      | TOTAL FAMILY UNIT MEMBERS       |                | 10 |
| CLUB CANCELLED   | 0   | MEMBERSHIP DATA                |                                 |                | _  |
| OTHER            | 92  | _                              | FAMILY MEMBERS PAYING HALF DUES |                | 5  |
| TOTAL            | 109 |                                | 2020                            |                |    |